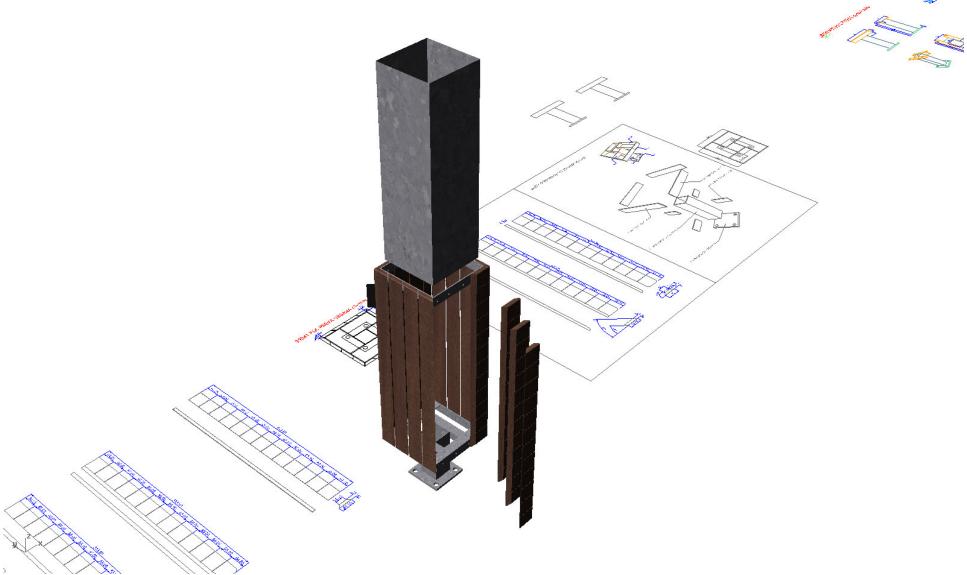

ctional criteria of a bus shelter

- closed (with walls)
- through (without walls)
- illuminated

1

- with ad showcase
- with information carrier



#### Genaral stylish backround (criteria)

 always high quality contemporary design with sophisticated details and precise implementation



### **Possible expressions**

- classic, traditional





mm cité

Possible expressions

1

-minimalistic, temperate





### **Possible expressions**

-dynamic, expressive



#### selection of material and its characteristics

- by function/ resistance, comfort
- by expression /colour, meaning
- by price / affordability

mm cité

1

- by thoughtfulness to the environment /tenability





#### Price

- product price
- assembly price
- installation and servicing price











































































mm cité

1



















mm cité

1

















důležité souvislosti



#### PROTECTION

mm

cité

We protect intellectual property and know how by registering our trademark and industrial designs with respective offices

The partners of mmcité are responsible for not copying the mmcité products, not facilitating their copying by third parties and for exerting any efforts to prevent copying.



**FSC** is an independent, non-governmental, not for profit organization estabilished to promote the responsible management of the word-wide forests. Products carrying the FSC label are independetly certified to assure consumers that they come from forests that are managed to meet the social, economic and ecological needs of present and future generati