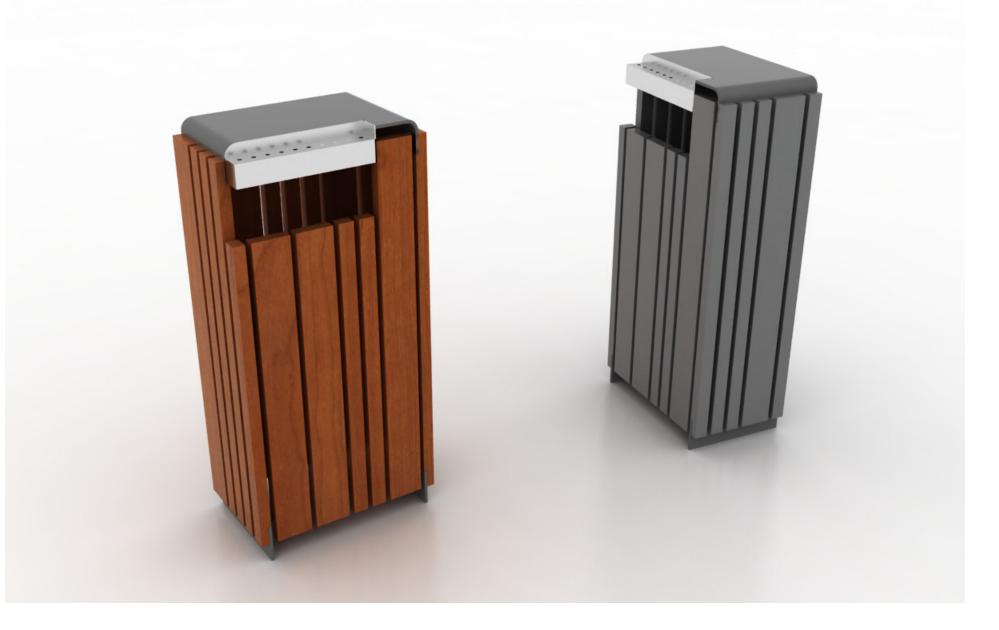

#### Specific functional criteria of a litter bin

- volume

1

- emptying method
- cover
- prepared to be locked

Specific functional criteria of a bus shelter

- closed (with walls)
- through (without walls)
- illuminated