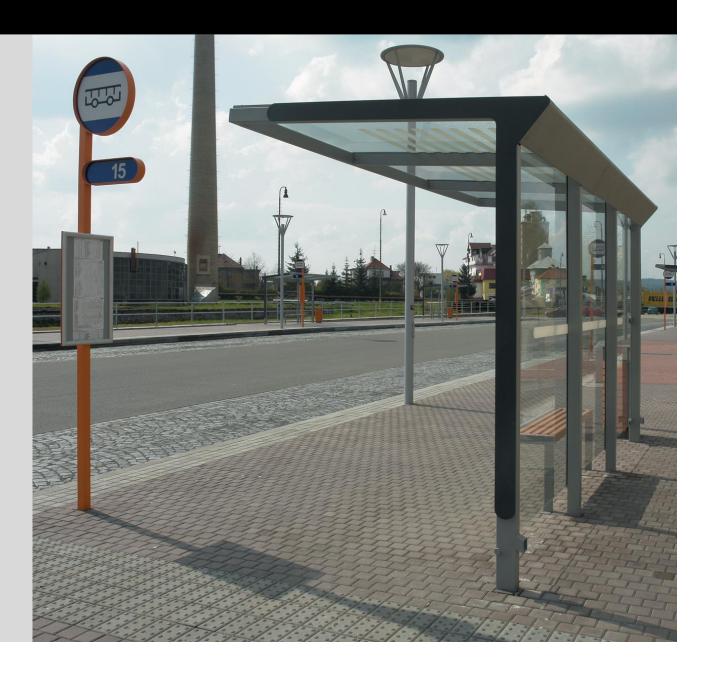

Architecture elements :

1

- bus stop shelters
- kiosks
- telephone boxes
- street lamps

#### Specific functional criteria of a litter bin

- volume

1

- emptying method
- cover
- prepared to be locked

Specific functional criteria of a bus shelter

- closed (with walls)
- through (without walls)
- illuminated