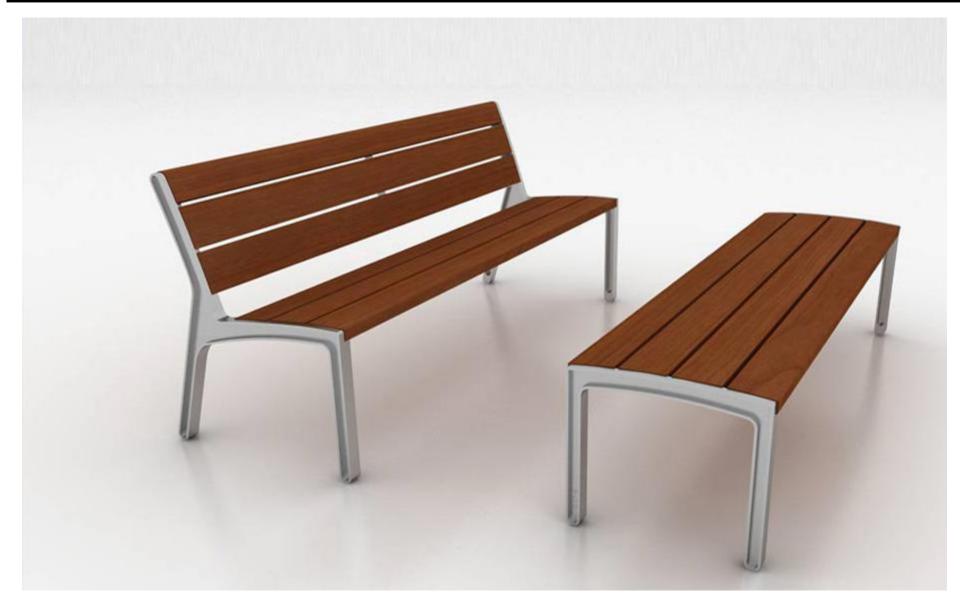

#### Specific functional criteria of a bench:

- short-term, comfortable
- relaxing and/or separate seating
- single sided

- double sided
- -possibly fixed on a wall
- access from all sides