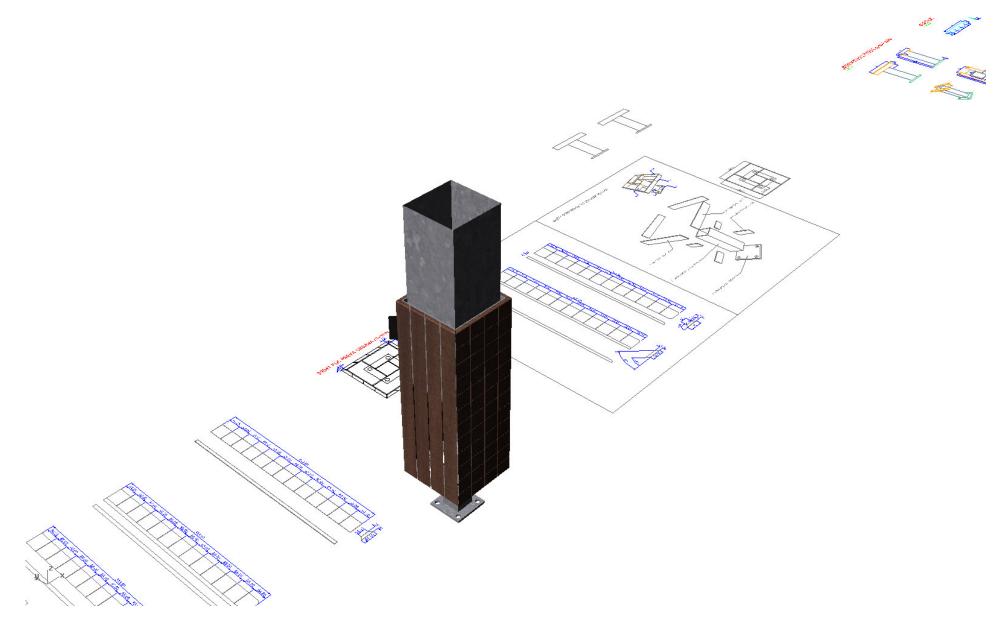

#### Specific functional criteria of a litter bin

- volume

1

- emptying method
- cover
- prepared to be locked

Specific functional criteria of a bus shelter

- closed (with walls)
- through (without walls)
- illuminated