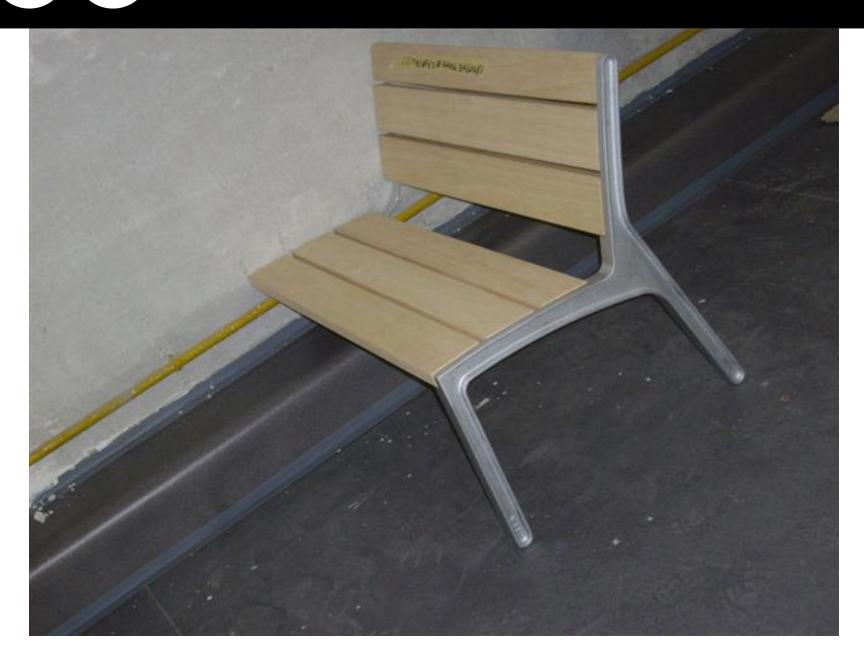

#### Specific functional criteria of a bench:

- short-term, comfortable
- relaxing and/or separate seating
- single sided

- double sided
- -possibly fixed on a wall
- access from all sides