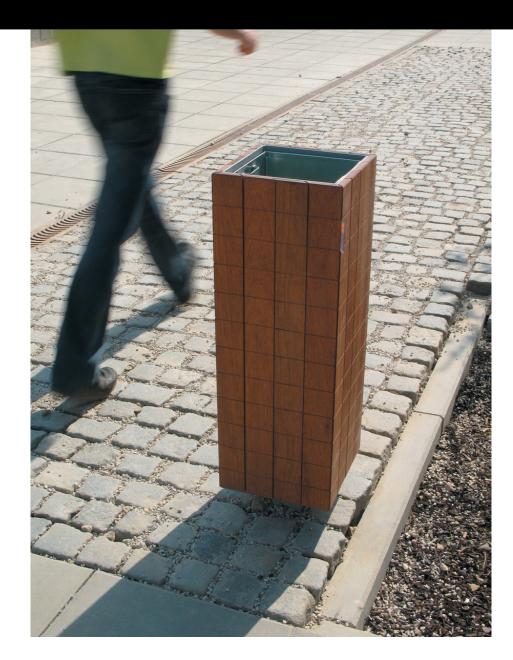

#### Specific functional criteria of a litter bin

- volume

1

- emptying method
- cover
- prepared to be locked

Specific functional criteria of a bus shelter

- closed (with walls)
- through (without walls)
- illuminated