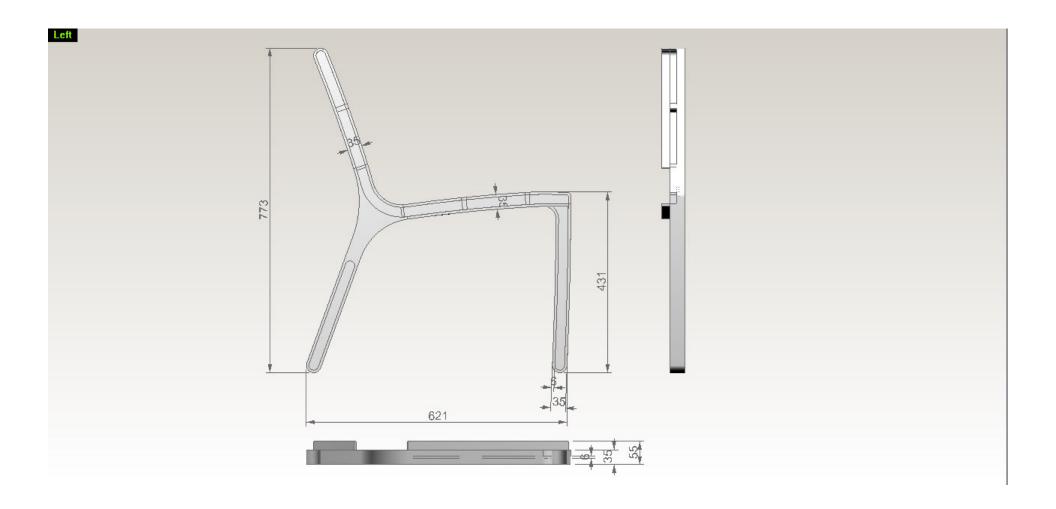

#### Specific functional criteria of a bench:

- short-term, comfortable
- relaxing and/or separate seating
- single sided

- double sided
- -possibly fixed on a wall
- access from all sides