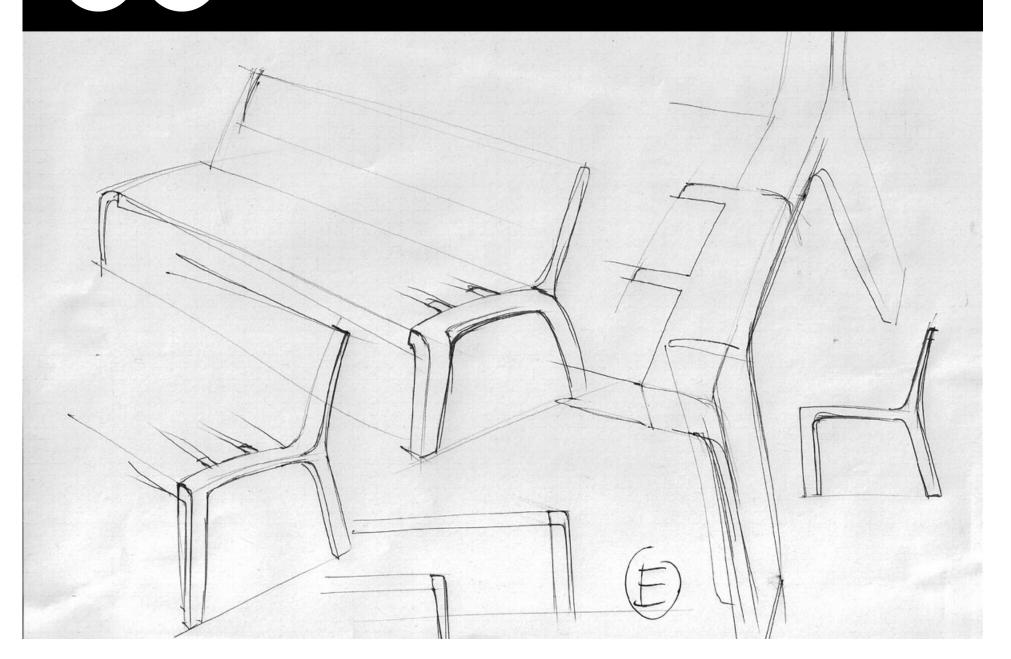

#### Specific functional criteria of a bench:

- short-term, comfortable
- relaxing and/or separate seating
- single sided

- double sided
- -possibly fixed on a wall
- access from all sides