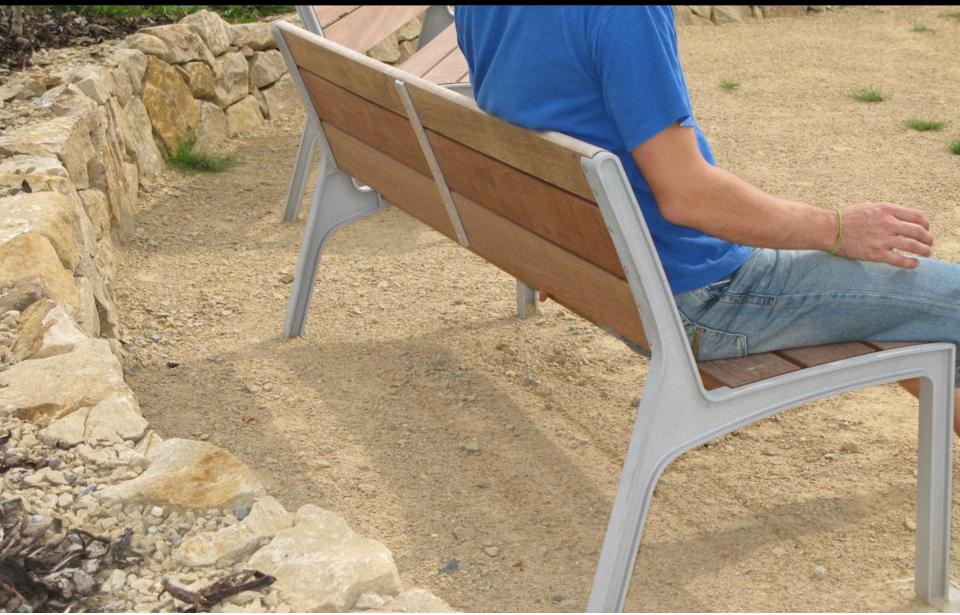

#### Specific functional criteria of a bench:

- short-term, comfortable
- relaxing and/or separate seating
- single sided

- double sided
- -possibly fixed on a wall
- access from all sides