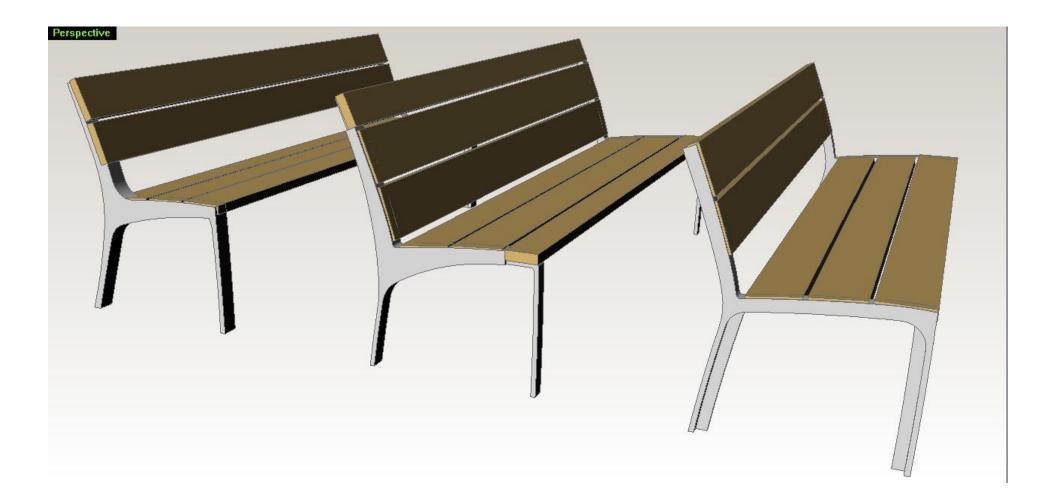

#### Specific functional criteria of a bench:

- short-term, comfortable
- relaxing and/or separate seating
- single sided

- double sided
- -possibly fixed on a wall
- access from all sides