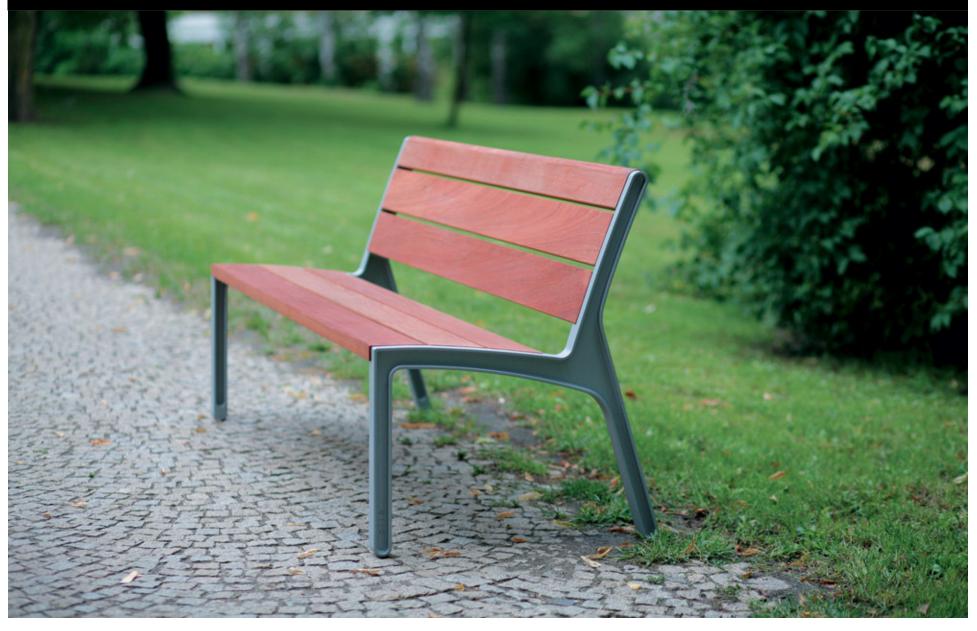

#### Specific functional criteria of a bench:

- short-term, comfortable
- relaxing and/or separate seating
- single sided

- double sided
- -possibly fixed on a wall
- access from all sides