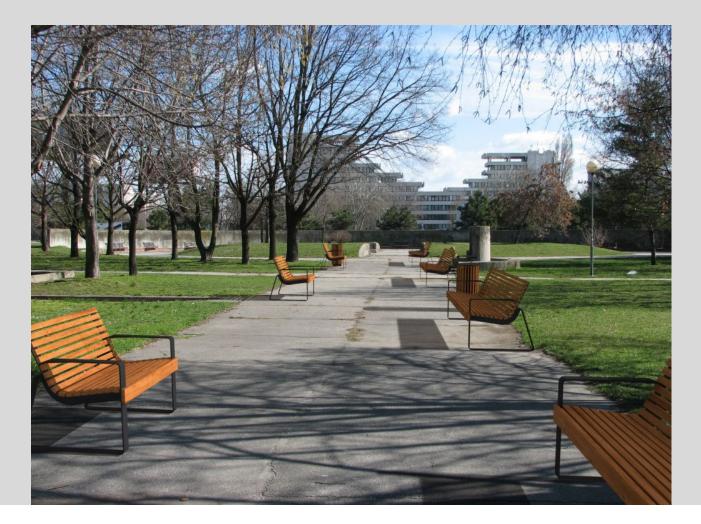

#### Specific functional criteria of a bench:

- short-term, comfortable
- relaxing and/or separate seating
- single sided

- double sided
- -possibly fixed on a wall
- access from all sides