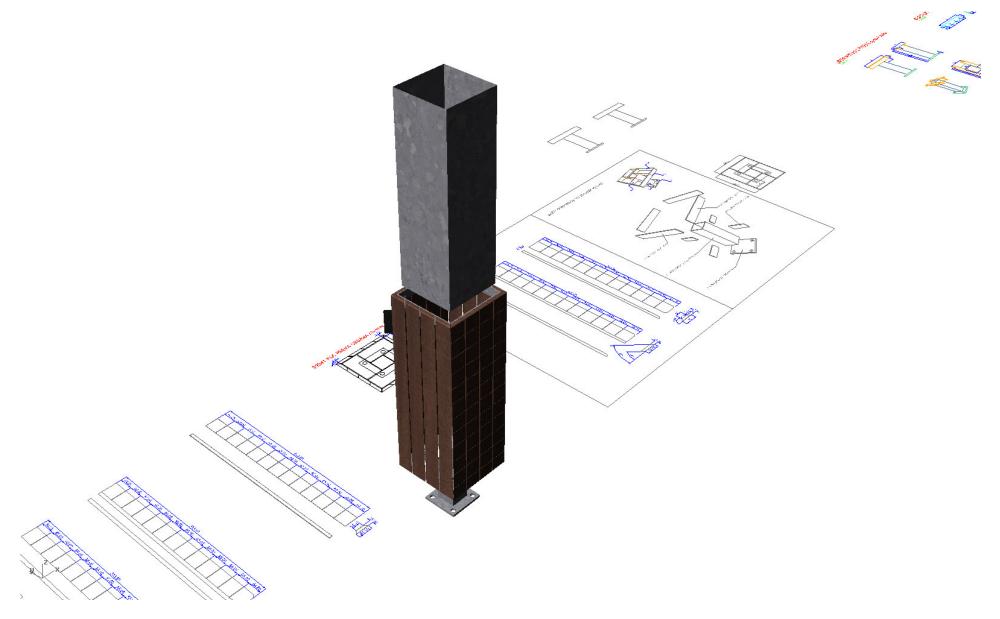

criteria of a bus shelter

- closed (with walls)
- through (without walls)
- illuminated

1

- with ad showcase
- with information carrier



#### Genaral stylish backround (criteria)

 always high quality contemporary design with sophisticated details and precise implementation



### **Possible expressions**

- classic, traditional





mm cité

Possible expressions

1

-minimalistic, temperate





### **Possible expressions**

-dynamic, expressive



#### selection of material and its characteristics

- by function/ resistance, comfort
- by expression /colour, meaning
- by price / affordability

mm cité

1

- by thoughtfulness to the environment /tenability





#### Price

- product price
- assembly price
- installation and servicing price











































































mm cité

1



















mm cité

1

















důležité souvislosti



#### PROTECTION

mm

cité

We protect intellectual property and know how by registering our trademark and industrial designs with respective offices

The partners of mmcité are responsible for not copying the mmcité products, not facilitating their copying by third parties and for exerting any efforts to prevent copying.



**FSC** is an independent, non-governmental, not for profit organization estabilished to promote the responsible management of the word-wide forests. Products carrying the FSC label are independetly certified to assure consumers that they come from forests that are managed to meet the social, economic and ecological needs of present and future generations.

mm