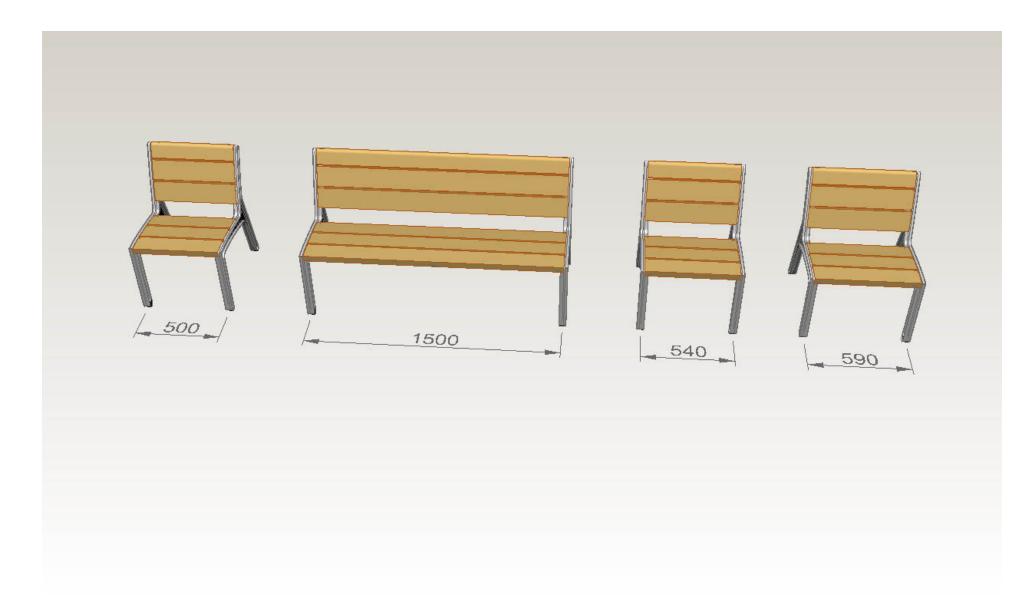

#### Specific functional criteria of a bench:

- short-term, comfortable
- relaxing and/or separate seating
- single sided

- double sided
- -possibly fixed on a wall
- access from all sides