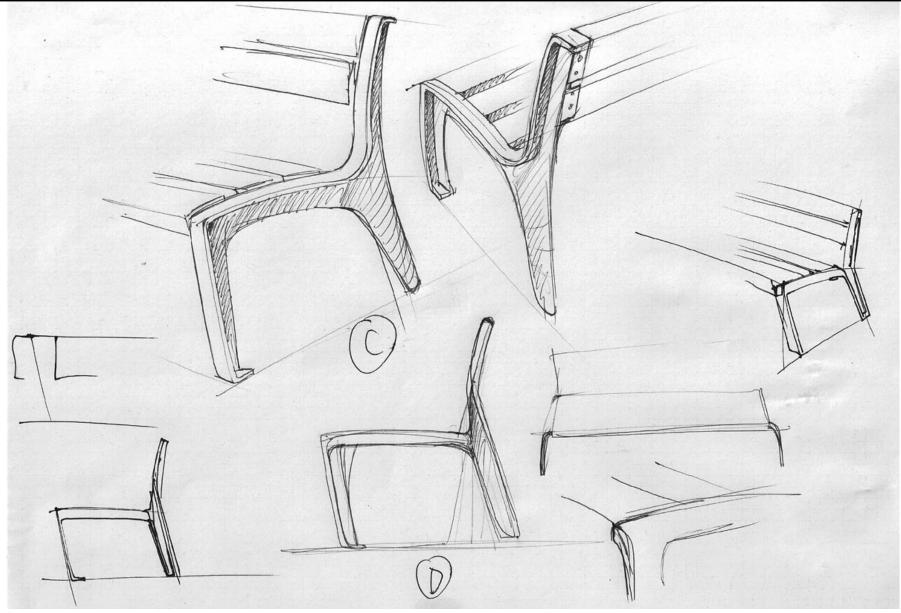

#### Specific functional criteria of a bench:

- short-term, comfortable
- relaxing and/or separate seating
- single sided

- double sided
- -possibly fixed on a wall
- access from all sides