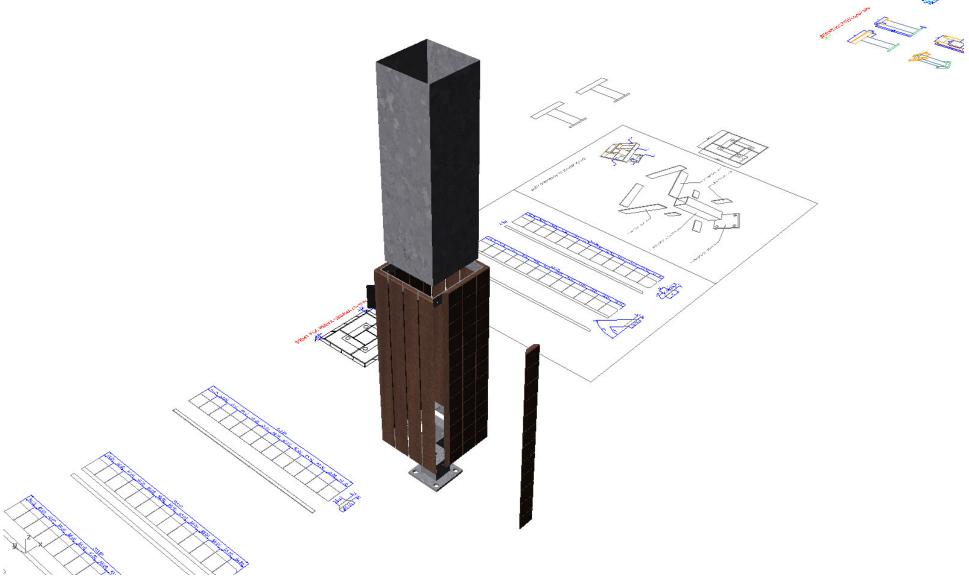

nal criteria of a bus shelter

- closed (with walls)
- through (without walls)
- illuminated

1

- with ad showcase
- with information carrier



#### Genaral stylish backround (criteria)

 always high quality contemporary design with sophisticated details and precise implementation



### **Possible expressions**

- classic, traditional





mm cité

Possible expressions

1

-minimalistic, temperate





### **Possible expressions**

-dynamic, expressive



#### selection of material and its characteristics

- by function/ resistance, comfort
- by expression /colour, meaning
- by price / affordability

mm cité

1

- by thoughtfulness to the environment /tenability





#### Price

- product price
- assembly price
- installation and servicing price











































































mm cité

1



















mm cité

1

















důležité souvislosti



#### PROTECTION

mm

cité

We protect intellectual property and know how by registering our trademark and industrial designs with respective offices

The partners of mmcité are responsible for not copying the mmcité products, not facilitating their copying by third parties and for exerting any efforts to prevent copying.



**FSC** is an independent, non-governmental, not for profit organization estabilished to promote the responsible management of the word-wide forests. Products carrying the FSC label are independetly certified to assure consumers that they come from forests that are managed to meet the social, economic and ecological needs of present and future generations.