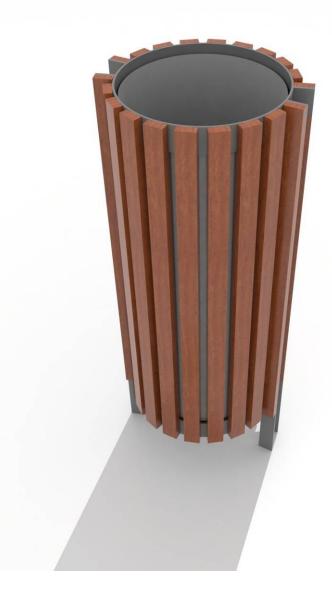

#### Specific functional criteria of a litter bin

- volume

1

- emptying method
- cover
- prepared to be locked

Specific functional criteria of a bus shelter

- closed (with walls)
- through (without walls)
- illuminated