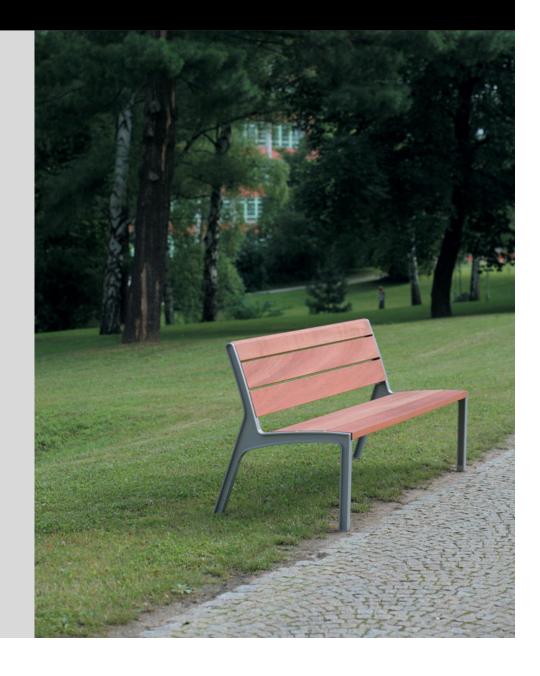

#### Specific functional criteria of a bench:

- short-term, comfortable
- relaxing and/or separate seating
- single sided

- double sided
- -possibly fixed on a wall
- access from all sides