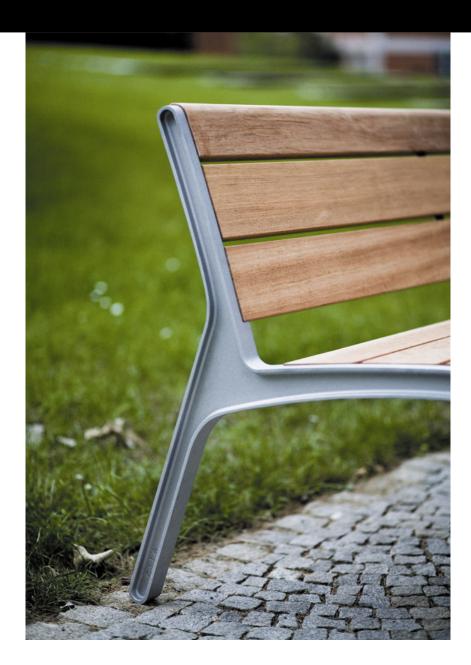

#### Specific functional criteria of a bench:

- short-term, comfortable
- relaxing and/or separate seating
- single sided

- double sided
- -possibly fixed on a wall
- access from all sides