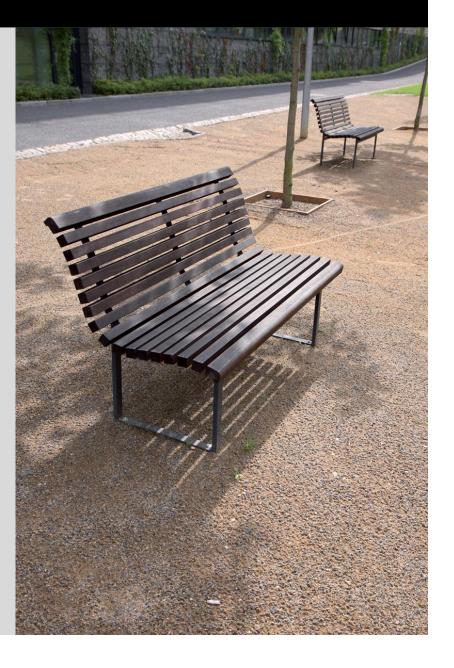

#### Specific functional criteria of a bench:

- short-term, comfortable
- relaxing and/or separate seating
- single sided

- double sided
- -possibly fixed on a wall
- access from all sides