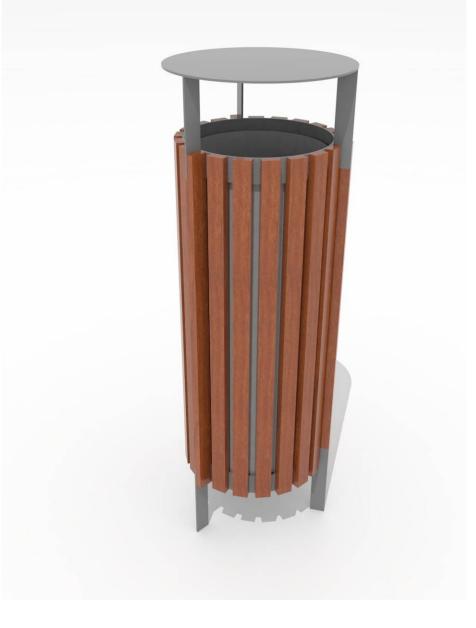

#### Specific functional criteria of a litter bin

- volume

1

- emptying method
- cover
- prepared to be locked

Specific functional criteria of a bus shelter

- closed (with walls)
- through (without walls)
- illuminated