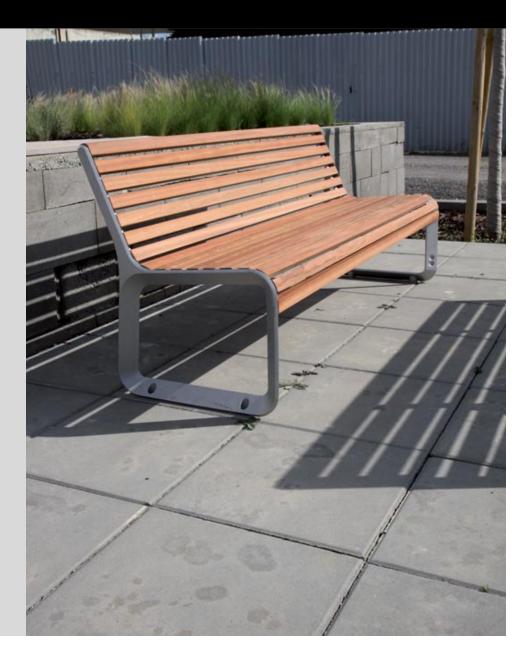

#### Park and street elements:

- benches
- litter bins
- bicycle racks
- planters
- tree grids
- bollards and railings
- drinking fountains

Information equipment :

- poster boards
- urban orientation systems
- information holders
- advertising cases

#### Specific functional criteria of a bench:

- short-term, comfortable
- relaxing and/or separate seating
- single sided

- double sided
- -possibly fixed on a wall
- access from all sides