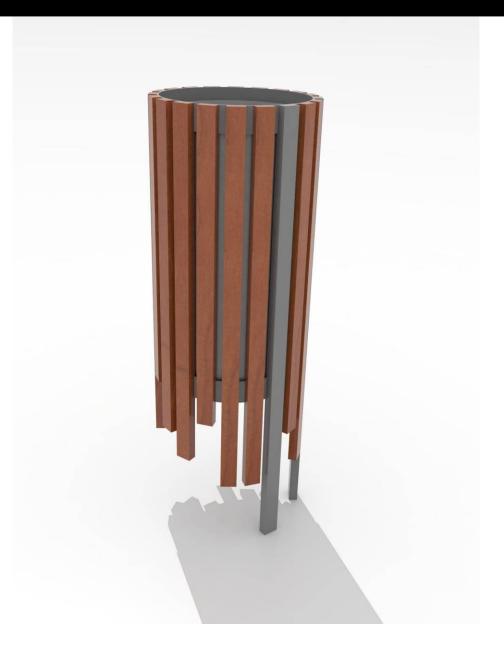

#### Specific functional criteria of a litter bin

- volume

1

- emptying method
- cover
- prepared to be locked

Specific functional criteria of a bus shelter

- closed (with walls)
- through (without walls)
- illuminated