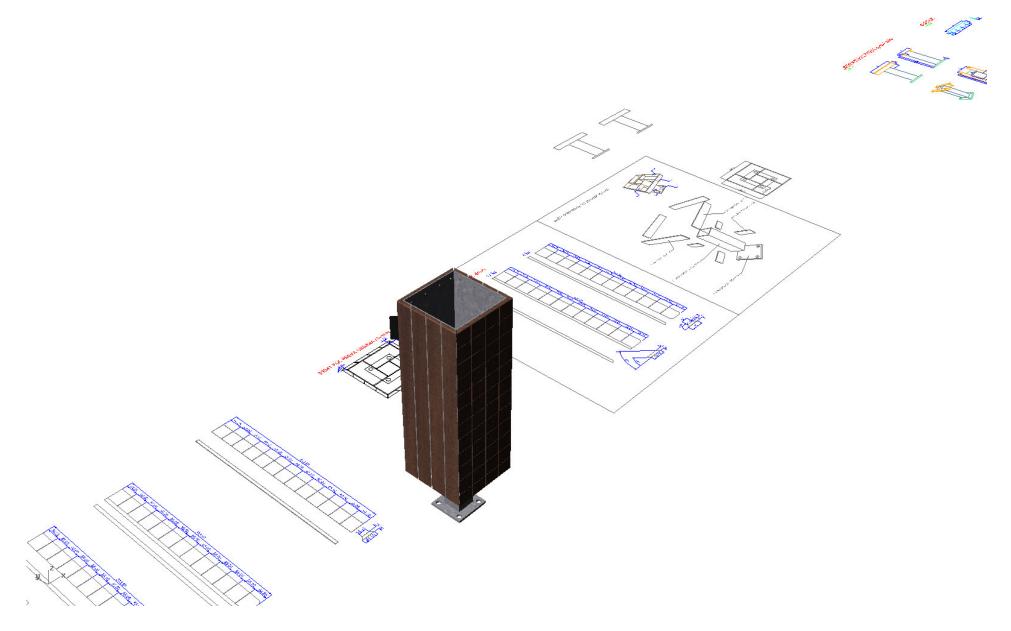

#### Specific functional criteria of a litter bin

- volume

1

- emptying method
- cover
- prepared to be locked

Specific functional criteria of a bus shelter

- closed (with walls)
- through (without walls)
- illuminated